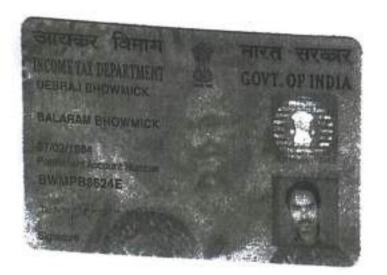

Mr DEBRAJ BHOWMICK

Son of Late BALARAM BHOWMICK 2A/7, TETIKHOLA, VIVEKANANDA PARK, P.O.- ARRAH, P.S.- New Township, Durgapur, District-Burdwan, West Bengal, India, PIN - 713212 Sex: Male, By Caste: Hindu, Occupation: Business, Citizen of, India, PAN No.:: BWxxxxxx4E, Aadhaar No: 20xxxxxxxx1393, Status :Individual. Admitted by: Self, Date of Admission: 25/09/2020 Place: Pvt. Residence, Executed by: Self, Date of

Execution: 25/09/2020

Admitted by: Self, Date of Admission: 25/09/2020 ,Place: Pvt. Residence