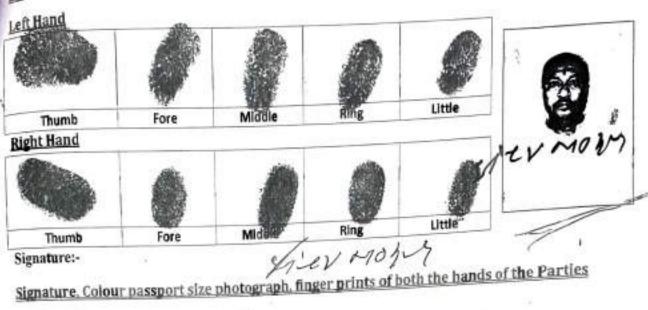

Enrollment No. W.B. W.B./686/2010

frev rope

Deboraj Brownick

Mousuni Das (a) Mansuni Das

Sukda Othoromick

Signature, Colour passport size photograph, finger prints of both the hands of the Parties

ze photograph, finger prints of both the hands of the Parties Signature, Colour passport

# signature, Colour passport size photograph, finger prints of both the hands of the Parties

| ft Hand                                               | Market T         |                          |                  |                            |               |
|-------------------------------------------------------|------------------|--------------------------|------------------|----------------------------|---------------|
|                                                       |                  | 0                        |                  | 1                          | 0             |
| Thumb                                                 | Fore             | Middle                   | Ring             | Little                     | 0             |
| ight Hand                                             |                  |                          |                  |                            |               |
|                                                       | 9                | •                        | 0                | <b>O</b>                   | SMEN          |
| Thumb                                                 | Fore             | Middle                   | Ring             | Little                     |               |
|                                                       | ebszaj Bhou      |                          |                  | -                          |               |
| eft Hand                                              |                  |                          |                  | 1                          |               |
| Thumb                                                 | Fore             | Middle                   | Ring             | Little                     | DI i          |
| Right Hand                                            | Fore             | Minaic                   |                  |                            | Photo         |
| THE REAL PROPERTY.                                    | -                |                          |                  |                            |               |
|                                                       | 1                | 1                        |                  | 1 1                        |               |
|                                                       |                  |                          |                  |                            |               |
| Thumb                                                 | Fore             | Middle                   | Ring             | Little                     |               |
| Signature:-                                           |                  |                          |                  |                            | f the Parties |
| Signature:-<br>Signature, Colou                       |                  |                          | nger prints of l | Little<br>both the hands o | f the Parties |
| Signature:- Signature, Colou Left Hand Thumb          |                  |                          |                  | Little                     |               |
| Signature:-<br>Signature, Colou<br>Left Hand<br>Thumb | ır passport size | photogra <b>ph</b> , fir | nger prints of l | Little<br>both the hands o | f the Parties |
| Signature:-<br>Signature, Colou<br>Left Hand          | ır passport size | photogra <b>ph</b> , fir | nger prints of l | Little<br>both the hands o |               |