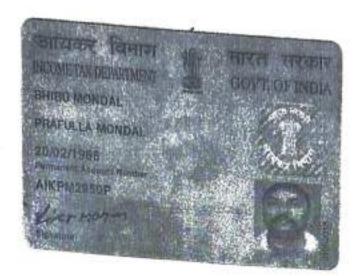

#### Attorney Details :

Name, Address, Photo, Finger print and Signature No

MONDAL CONSTRUCTION

RN-12, SSB SARANI, BIDHANNAGAR, P.O.- BIDHANNAGAR, P.S.- New Township, Durgapur, District Burdwan, West Bengal, India, PIN - 713212 , PAN No.:: Alxxxxxx0P, Aadhaar No Not Provided by UIDAI, Status Organization, Executed by: Representative

### Representative Details:

Name, Address, Photo, Finger print and Signature No

Mr SHIBU MONDAL Son of Late PRAFULLA MONDAL A4/1, ARRAH KALINAGAR, P.O.- ARRAH, P.S.- Kanksa, Durgapur, District:-Burdwan, West Bengal, India, PIN - 713212, Sex: Male, By Caste: Hindu, Occupation: Business, Citizen of: India, , PAN No.:: Alxxxxxx0P, Aadhaar No: 72xxxxxxxx0688 Status :

Representative, Representative of : MONDAL CONSTRUCTION (as PROPRIETOR)