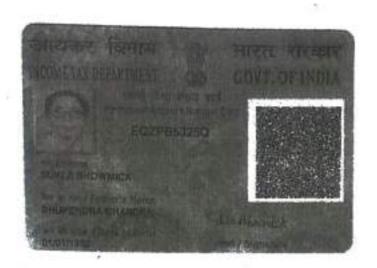

#### Principal Details:

| SI<br>No | Name,Address,Photo,Finger print and Signature                                                                                                                                                                                                                                                                                                                                                                                                                                                                                                                                                                       |
|----------|---------------------------------------------------------------------------------------------------------------------------------------------------------------------------------------------------------------------------------------------------------------------------------------------------------------------------------------------------------------------------------------------------------------------------------------------------------------------------------------------------------------------------------------------------------------------------------------------------------------------|
| 1        | Mrs SUKLA BHOWMICK (Presentant ) Wife of Late BALARAM BHOWMICK 2A/7, TETIKHOLA, VIVEKANENDA PARK, P.O:- ARRAH, P.S:- New Township, Durgapur, District:-Burdwan, West Bengal, India, PIN - 713212 Sex: Female, By Caste: Hindu, Occupation: House wife, Citizen of: India, PAN No.:: EQxxxxxx5Q, Aadhaar No: 93xxxxxxxx2633, Status: Individual, Executed by: Self, Date of Execution: 25/09/2020 Admitted by: Self, Date of Admission: 25/09/2020, Place: Pvt. Residence, Executed by: Self, Date of Admission: 25/09/2020, Place: Pvt. Residence                                                                   |
|          | Mrs MAUSUMI DAS, (Alias: Mrs MOUSUMI DAS)  Wife of Mr TARUN DAS Daughter Of Late Balaram Bhowmick SP-7/11, SAPTARSHI PARK, P.O ABL, P.S New Township, Durgapur, District-Burdwan, West Bengal, India, PIN - 713206 Sex: Female, By Caste: Hindu Occupation: House wife, Citizen of: India, PAN No.:: BYxxxxxxxx0R, Aadhaar No: 73xxxxxxxxx3106, Status Individual, Executed by: Self, Date of Execution: 25/09/2020 Admitted by: Self, Date of Admission: 25/09/2020 Place: Pvt. Residence, Executed by: Self, Date of Execution: 25/09/2020 Admitted by: Self, Date of Admission: 25/09/2020 Place: Pvt. Residence |