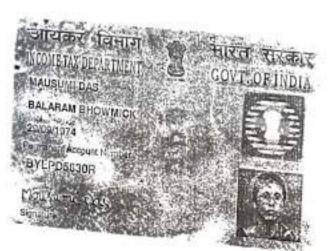

#### Principal Details:

| SI<br>No | Name,Address,Photo,Finger print and Signature                                                                                                                                                                                                                                                                                                                                                                                                                                                                                                                                                                       |
|----------|---------------------------------------------------------------------------------------------------------------------------------------------------------------------------------------------------------------------------------------------------------------------------------------------------------------------------------------------------------------------------------------------------------------------------------------------------------------------------------------------------------------------------------------------------------------------------------------------------------------------|
| 1        | Mrs SUKLA BHOWMICK (Presentant ) Wife of Late BALARAM BHOWMICK 2A/7, TETIKHOLA, VIVEKANENDA PARK, P.O:- ARRAH, P.S:- New Township, Durgapur, District:-Burdwan, West Bengal, India, PIN - 713212 Sex: Female, By Caste: Hindu, Occupation: House wife, Citizen of: India, PAN No.:: EQxxxxxx5Q, Aadhaar No: 93xxxxxxxx2633, Status: Individual, Executed by: Self, Date of Execution: 25/09/2020 Admitted by: Self, Date of Admission: 25/09/2020, Place: Pvt. Residence, Executed by: Self, Date of Admission: 25/09/2020, Place: Pvt. Residence                                                                   |
|          | Mrs MAUSUMI DAS, (Alias: Mrs MOUSUMI DAS)  Wife of Mr TARUN DAS Daughter Of Late Balaram Bhowmick SP-7/11, SAPTARSHI PARK, P.O ABL, P.S New Township, Durgapur, District-Burdwan, West Bengal, India, PIN - 713206 Sex: Female, By Caste: Hindu Occupation: House wife, Citizen of: India, PAN No.:: BYxxxxxxxx0R, Aadhaar No: 73xxxxxxxxx3106, Status Individual, Executed by: Self, Date of Execution: 25/09/2020 Admitted by: Self, Date of Admission: 25/09/2020 Place: Pvt. Residence, Executed by: Self, Date of Execution: 25/09/2020 Admitted by: Self, Date of Admission: 25/09/2020 Place: Pvt. Residence |